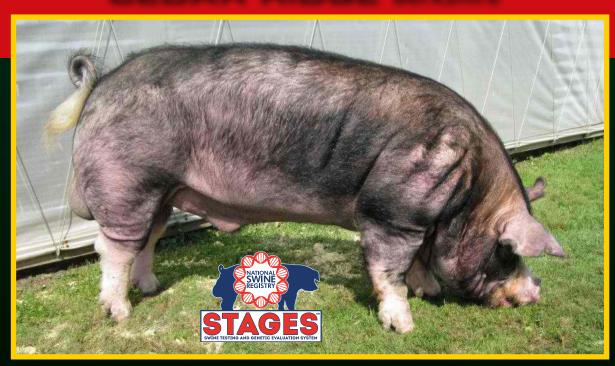

#### America's Elite Whiteline Female

**ProfitMAX Maternal Females** excel in number born, weaning weights, longevity and durability. They also maintain adequate loin depth and muscle volume in an excellent, long and deep-bodied design.

#### America's Elite Terminal Line Sires

**ProfitMAX Terminal Boars** have offspring that excel in growth, yield, loin depth, lean muscle content and most importantly, feed efficiency. They are sound, tough, durable and aggressive.