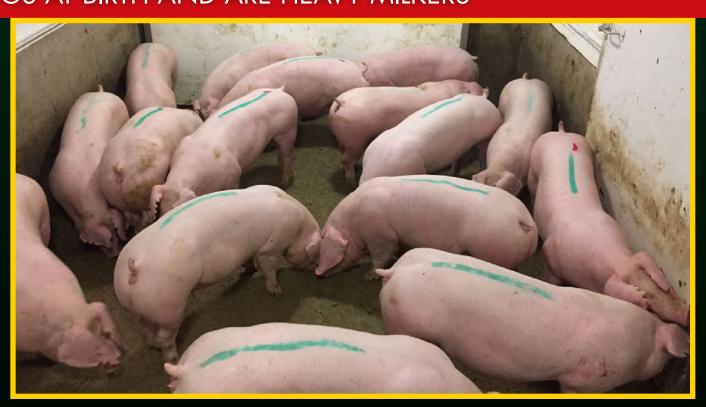

#### **CEDAR RIDGE Landrace**

NATIONS TOP SELLER OF LANDRACE FOR 40 YEARS • OVER PURE LITTERS • NUMEROUS SOWS OVER 125 SPI AND 125 AND GILTS SCANNED AND TESTED FOR BF, LE AND DAYS THROUGHTHE STAGES INDEXING PROGRAM • INDIVIDUAL LANDRACE HAVE BIG LITTERS OF LARGE, VIGOROUS

800 LANDRACE SOWS WITH OVER HALF BEING BRED FOR MLI ON STAGES • NUMEROUS BLOOD LINES • ALL BOARS TO 250 LBS. PRODUCING FAST GENETIC IMPROVEMENT BIRTH WEIGHTS TAKEN ON ALL PUREBRED PIGS • OUR PIGS AT BIRTH AND ARE HEAVY MILKERS