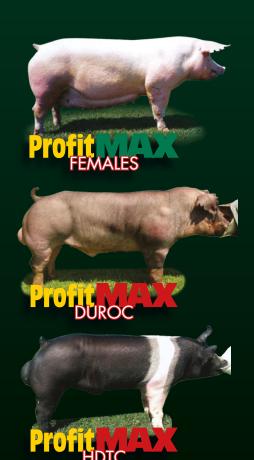

## Profit MATERNAL FEMALES

#### America's Elite Whiteline Female

**ProfitMAX Maternal Females** excel in number born, weaning weights, longevity and durability. They also maintain adequate loin depth and muscle volume in an excellent, long and deep-bodied design.

## Profit TERMINAL BOARS

#### America's Elite Terminal Line Sires

**ProfitMAX Terminal Boars** have offspring that excel in growth, yield, loin depth, lean muscle content and most importantly, feed efficiency. They are sound, tough, durable and aggressive.