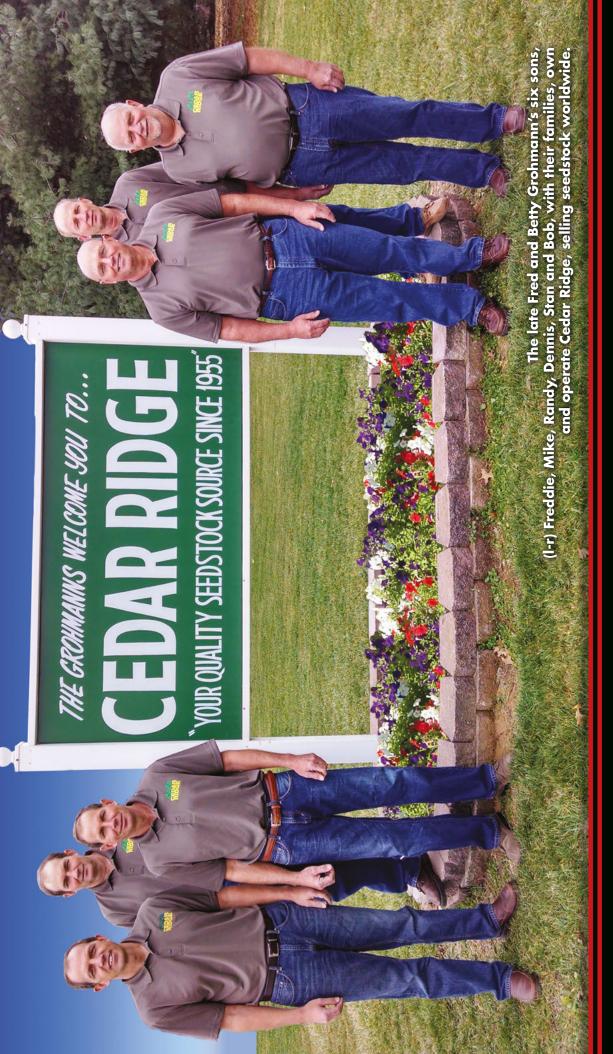

No matter what your philosophy or preference we can supply you with quality genetics that will work for you!

Cedar Ridge Farms was established in 1955 by the late Fred and Betty Grohman. The focus has always been on breeding better swine genetics. Cedar Ridge emphasizes quality and believes our seedstock is the best you'll find anywhere in the world. In fact, we have sold our breeding stock worldwide, having sold hogs to many countries and virtually every state in the U.S.