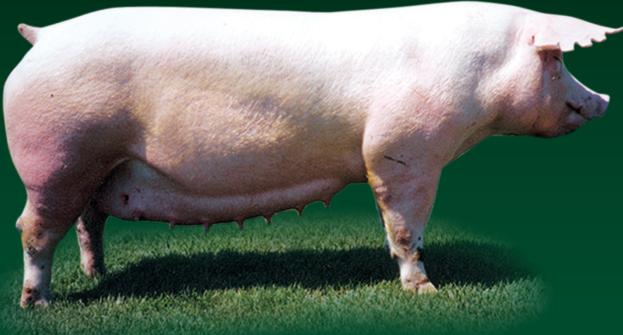

ProfitMAX females excel in number born, weaning weights, longevity, durability, feed efficiency and overall productivity. They are selected for frame size, length, depth, underline quality, structure and soundness of feet and legs. ProfitMAX females also excel in loin depth and muscle volume, when compared to other maternal-line gilts, in the industry. This makes ProfitMAX one of the most complete gilts on the market. This allows you to witness maximum profit potential in your herd!

## **SELECTED FOR:**

Sound Feet & Leg Structure

**Frame Size** 

Length & Depth

of Body

Muscle Depth &

Volume

Underline Quality